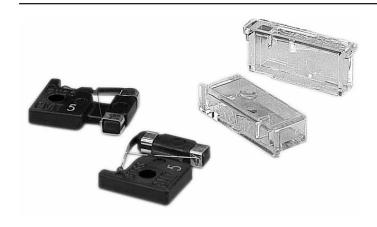

### **General Information:**

- · For telecom, computer, or control circuits.
- · Visual spring indicating and alarm circuit indicating.
- · Color coded flags designate amp rating.
- · Fuses easily replaced without use of insulated tools.
- Fuses can be removed with wire hook when mounted on minimum centers.
- GMT-X fuse cover available.
- GMT-Y fuse cover (with pull-tab) available.

#### Covers - in (mm)

GMT-X Fuse Cover

0708 BU-SB08204 Page 1 of 2 Data Sheet 5008