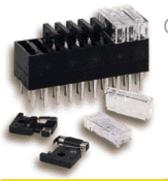

### Materials:

Body: Thermoplastic (flammability rating: UL94V0)

Terminals: Tin-plated beryllium copper Carton Quantity & Weight:

100 fuses per carton, 0.33 lbs. (150g.)

Fuse Holders: Catalog Nos. HLS, HLT and PCT

### **General Information:**

- · For telecom, computer, or control circuits.
- · Visual spring indicating and alarm circuit indicating.
- · Color coded flags designate amp rating.
- · Fuses easily replaced without use of insulated tools.
- Fuses can be removed with wire hook when mounted on minimum centers.
- GMT-X fuse cover available.
- GMT-Y fuse cover (with pull-tab) available.